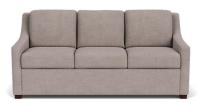

#### GAINES

Height 37" | Depth 40" | Seat Depth 23" Width King 94" | Queen Plus 84" | Queen 78" Full 72" | Twin 57" | Cot 48"

## BRYSON

Height 38" | Depth 40" | Seat Depth 23" Width King 91" | Queen Plus 81" | Queen 75" Full 69" | Twin 54" | Cot 45"