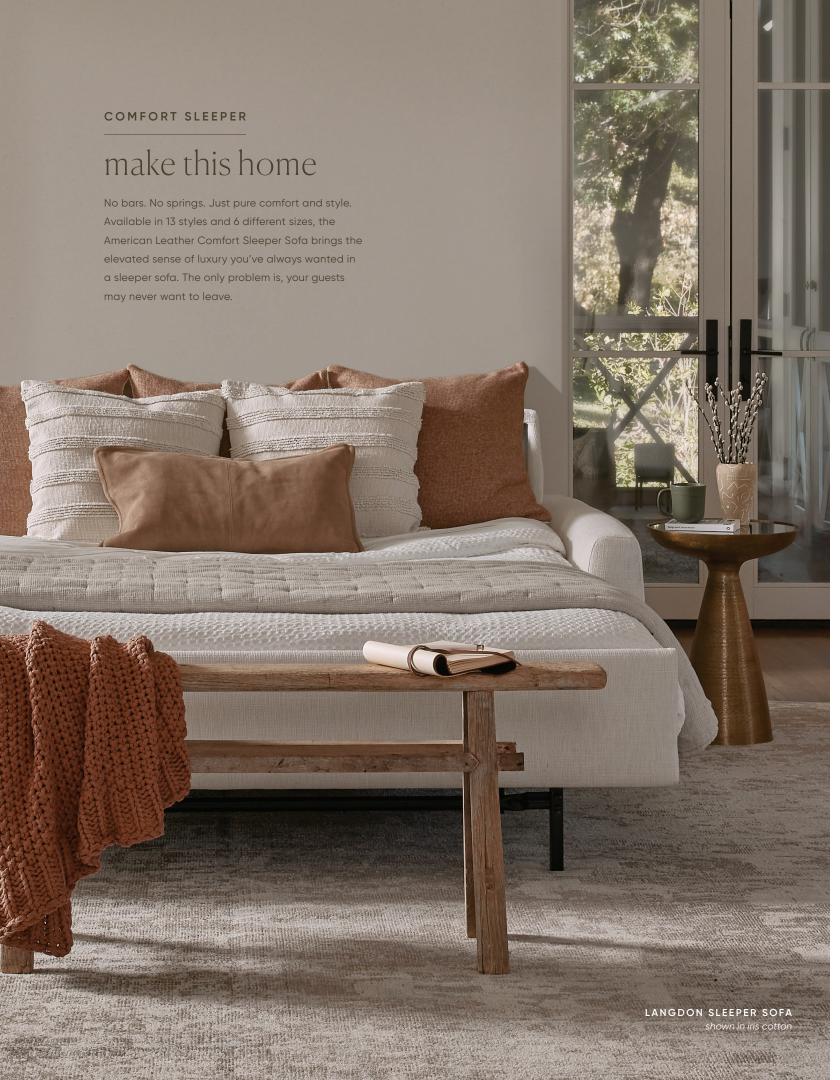

# COMFORT SLEEPER

experience pure comfort

Featuring modern arm styles and high and low leg options, the Comfort Sleeper is fully customizable, available in 3 premium mattress options, and sure to keep your guests raving.

# features and options

- · Available in 6 sizes from cot to king
- Choice of 3 premium mattress options: HiPerform Foam, Cooling Gel, and Tempur-Pedic®
- Offered in high-leg and low-leg styles
- Features the patented Tiffany 24/7™ Sleep System (no bars or springs)
- Numerous configurations available so it can fit in any space
- Limited lifetime warranty on the frame; 10-year warranty on the mechanism