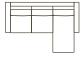

# CONFIGURATIONS

CHAIR

W 41" - 50" H 37"

SECTIONAL

W 77" L 67" H 37" LEFT ARM QUEEN W/ SQUARE CORNER RIGHT ARM

W 111" L 90" - 107" H 37"

LEFT ARM KING W/ ROUND CORNER RIGHT ARM

W 137"