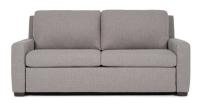

#### KLEIN

Height 37" | Depth 40" | Seat Depth 23" Width King 93" | Queen Plus 83" | Queen 77" Full 71" | Twin 56" | Cot 47"

#### LANGDON

Height 37" | Depth 40" | Seat Depth 23" Width King 93" | Queen Plus 83" | Queen 77" Full 71" | Twin 56" | Cot 47"

#### LYONS

Height 37" | Depth 40" | Seat Depth 23" Width King 91" | Queen Plus 81" | Queen 75" Full 69" | Twin 54" | Cot 45"