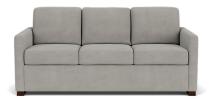

# ROGUE

Height 37" | Depth 49" | Seat Depth 29" Width King 93" | Queen Plus 83" | Queen 77" Full 71"