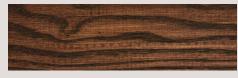

A

# COMFORT SLEEPER

experience pure comfort







Featuring modern arm styles and high and low leg options, the Comfort Sleeper is fully customizable, available in 3 premium mattress options, and sure to keep your guests raving.

# COMFORT SLEEPER

# features and options

- · Available in 6 sizes from cot to king
- Choice of 3 premium mattress options: HiPerform Foam, Cooling Gel, and Tempur-Pedic®
- Offered in high-leg and low-leg styles
- Features the patented Tiffany 24/7™ Sleep System (no bars or springs)
- Numerous configurations available so it can fit in any space
- Limited lifetime warranty on the frame; 10-year warranty on the mechanism

# handcrafted finishes



DUNE



OILED ASH



MINK



EBONY

# CONFIGURATIONS





CHAIR

W 41" - 50" H 37"







SECTIONAL

W 77" L 67" H 37" LEFT ARM QUEEN W/ SQUARE CORNER RIGHT ARM

W 111" L 90" - 107" H 37"



LEFT ARM KING W/ ROUND CORNER RIGHT ARM

W 137"

L 100" - 117"

H 37"





Scan to view assembly & disassembly



Scan to view all sleepers

# LOW LEG

#### BENTLEY



Height 37" | Depth 40" | Seat Depth 23" Width King 87" | Queen Plus 77" | Queen 71" Full 65" | Twin 50" | Cot 41"

#### KLEIN



Height 37" | Depth 40" | Seat Depth 23" Width King 93" | Queen Plus 83" | Queen 77" Full 71" | Twin 56" | Cot 47"

#### OLSON



Height 37" | Depth 40" | Seat Depth 23" Width King 97" | Queen Plus 87" | Queen 81" Full 75" | Twin 60" | Cot 51"

#### CLARA



Height 37" | Depth 40" | Seat Depth 23" Width King 93" | Queen Plus 83" |