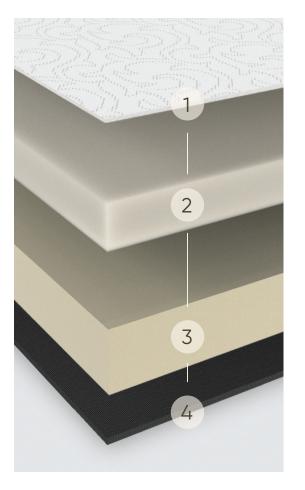

#### COOLING GEL

A revolutionary gel mattress featuring three layers of cooling action and copper-infused beads that draw heat away from the body for a cooler sleeping experience. Featuring a premium, breathable fabric cover, the Cooling Gel mattress is engineered to last while providing temperature-controlled comfort.

#### 1 Premium Soft Quilted Cover

Infused with cooling technology with cooling yarn to provide a refreshing cool-to-the-touch embrace.

# 2 Cooling Gel

# TRIPLE ACTION COOLING

Each of the layers from the cool-touch ticking to the copperinfused gel top, and the temperature-conductive base, harmoniously combine to create a remarkable cooling sensation.

#### COPPER BEAD TECHNOLOGY

Both gel layers are enhanced with heat-reactive copper beads that draw warmth away from the body and guide it into its conductive matrix, to ensure a cooler experience.

#### COOLING COMFORT RELIEF

- Embrace the benefits of space-cradling comfort that relieves the body of tension and leaves you refreshed and rejuvenated.
- 4 Base Platform