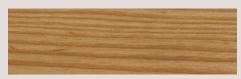

A

# COMFORT SLEEPER

experience pure comfort







Featuring modern arm styles and high and low leg options, the Comfort Sleeper is fully customizable, available in 3 premium mattress options, and sure to keep your guests raving.

# COMFORT SLEEPER

# features and options

- · Available in 6 sizes from cot to king
- Choice of 3 premium mattress options: HiPerform Foam, Cooling Gel, and Tempur-Pedic®
- Offered in high-leg and low-leg styles
- Features the patented Tiffany 24/7™ Sleep System (no bars or springs)
- Numerous configurations available so it can fit in any space
- Limited lifetime warranty on the frame; 10-year warranty on the mechanism

# handcrafted finishes



DUNE



OILED ASH



MINK



EBONY

# CONFIGURATIONS





CHAIR

W 41" - 50" H 37"







SECTIONAL

W 77" L 67" H 37" LEFT ARM QUEEN W/ SQUARE CORNER RIGHT ARM

W 111" L 90" - 107" H 37"



LEFT ARM KING W/ ROUND CORNER RIGHT ARM

W 137"

L 100" - 117"

H 37"





Scan to view assembly & disassembly



Scan to view all sleepers

# LOW LEG

#### BENTLEY



Height 37" | Depth 40" | Seat Depth 23" Width King 87" | Queen Plus 77" | Queen 71" Full 65" | Twin 50" | Cot 41"

#### KLEIN



Height 37" | Depth 40" | Seat Depth 23" Width King 93" | Queen Plus 83" | Queen 77" Full 71" | Twin 56" | Cot 47"

#### OLSON



Height 37" | Depth 40" | Seat Depth 23" Width King 97" | Queen Plus 87" | Queen 81" Full 75" | Twin 60" | Cot 51"

#### CLARA



Height 37" | Depth 40" | Seat Depth 23" Width King 93" | Que