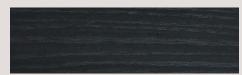

A

# COMFORT SLEEPER

experience pure comfort







Featuring modern arm styles and high and low leg options, the Comfort Sleeper is fully customizable, available in 3 premium mattress options, and sure to keep your guests raving.

# COMFORT SLEEPER

# features and options

- · Available in 6 sizes from cot to king
- Choice of 3 premium mattress options: HiPerform Foam, Cooling Gel, and Tempur-Pedic®
- Offered in high-leg and low-leg styles
- Features the patented Tiffany 24/7™ Sleep System (no bars or springs)
- Numerous configurations available so it can fit in any space
- Limited lifetime warranty on the frame; 10-year warranty on the mechanism

# handcrafted finishes



DUNE



OILED ASH



MINK



EBONY

# CONFIGURATIONS





CHAIR

W 41" - 50" H 37"







SECTIONAL

W 77" L 67" H 37" LEFT ARM QUEEN W/ SQUARE CORNER RIGHT ARM

W 111" L 90" - 107" H 37"



LEFT ARM KING W/ ROUND CORNER RIGHT ARM

W 137"

L 100" - 117"

H 37"





Scan to view assembly & disassembly



Scan to view all sleepers

# LOW LEG

#### BENTLEY



Height 37" | Depth 40" | Seat Depth 23" Width King 87" | Queen Plus 77" | Queen 71" Full 65" | Twin 50" | Cot 41"

#### KLEIN



Height 37" | Depth 40" | Seat Depth 23" Width King 93" | Queen Plus 83" | Queen 77" Full 71" | Twin 56" | Cot 47"

#### OLSON



Height 37" | Depth 40" | Seat Depth 23" Width King 97" | Queen Plus 87" | Queen 81" Full 75" | Twin 60" | Cot 51"

#### CLARA



Height 37" | Depth 40" | Seat Depth 23" Width King 93" | Queen Plus 83" | Queen 7