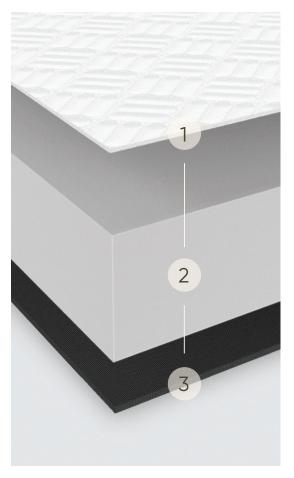

# 1 Performance Quilted Cover

Made with Crypton®, a PFAS-free premium fabric fused with antimicrobial technology to shield against any stains or spills. Engineered to last, it provides lifelong moisture and odor protection.

# 2 HiPerform Foam

# 3 Base Platform