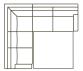

# CONFIGURATIONS

CHAIR

W 41" - 50" H 37"

SECTIONAL

W 77" L 67" H 37" LEFT ARM QUEEN W/ SQUARE CORNER RIGHT ARM

W 111" L 90" - 107" H 37"

LEFT ARM KING W/ ROUND CORNER RIGHT ARM

W 137"

L 100" - 117"

H 37"

Scan to view assembly & disassembly

Scan to view all sleepers