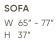

# CONFIGURATIONS

CHAIR

W 41" - 50" H 37"

SECTIONAL

W 77" L 67" H 37" LEFT ARM QUEEN W/ SQUARE CORNER RIGHT ARM

W 111" L 90" - 107" H 37"

LEFT ARM KING W/ ROUND CORNER RIGHT ARM

W 137"