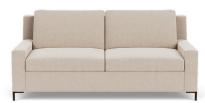

#### CLARA

Height 37" | Depth 40" | Seat Depth 23" Width King 93" | Queen Plus 83" | Queen 77" Full 71" | Twin 56" | Cot 47"

#### PERRY

Height 37" | Depth 40" | Seat Depth 23" Width King 87" | Queen Plus 77" | Queen 71" Full 65" | Twin 50" | Cot 41"

## HARRIS

Height 38" | Depth 40" | Seat Depth 23" Width King 87" | Queen Plus 77" | Queen 71" Full 65" | Twin 50" | Cot 41"