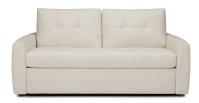

# features and options

- · Available in 6 sizes from cot to king
- Choice of 3 premium mattress options: HiPerform Foam, Cooling Gel, and Tempur-Pedic®
- Offered in high-leg and low-leg styles
- Features the patented Tiffany 24/7™ Sleep System (no bars or springs)
- Numerous configurations available so it can fit in any space
- Limited lifetime warranty on the frame; 10-year warranty on the mechanism