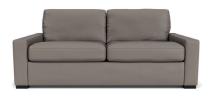

# SULLEY

Height 38" | Depth 40" | Seat Depth 23" Width King 90" | Queen Plus 80" | Queen 74" Full 68" | Twin 53" | Cot 44"