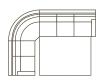

# CONFIGURATIONS

CHAIR

W 41" - 50" H 37"

SECTIONAL

W 77" L 67" H 37" LEFT ARM QUEEN W/ SQUARE CORNER RIGHT ARM

W 111" L 90" - 107" H 37"

LEFT ARM KING W/ ROUND CORNER RIGHT ARM

W 137"

L 100" - 117"

H 37"

Scan to view assembly & disassembly

Scan to view all sleepers