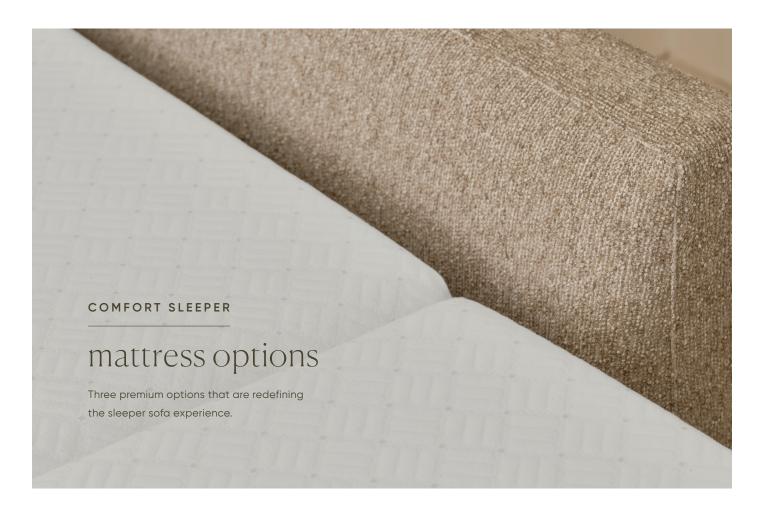

# COMFORT SLEEPER

experience pure comfort

Featuring modern arm styles and high and low leg options, the Comfort Sleeper is fully customizable, available in 3 premium mattress options, and sure to keep your guests raving.

# features and options

- · Available in 6 sizes from cot to king
- Choice of 3 premium mattress options: HiPerform Foam, Cooling Gel, and Tempur-Pedic®
- Offered in high-leg and low-leg styles
- Features the patented Tiffany 24/7™ Sleep System (no bars or springs)
- Numerous configurations available so it can fit in any space
- Limited lifetime warranty on the frame; 10-year warranty on the mechanism