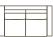

# CONFIGURATIONS

CHAIR

W 41" - 50" H 37"

SECTIONAL

W 77" L 67" H 37" LEFT ARM QUEEN W/ SQUARE CORNER RIGHT ARM

W 111" L 90" - 107" H 37"

LEFT ARM KING W/ ROUND CORNER RIGHT ARM

W 137"