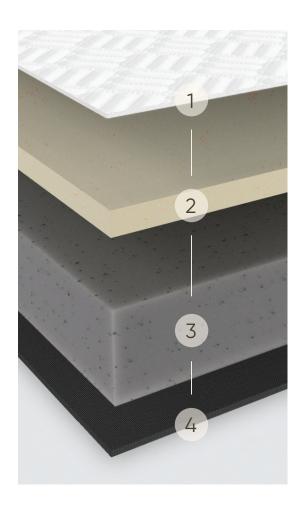

### HIPERFORM FOAM

An innovative, ultralight foam layered with carbon fiber infusions reinforces the foam's composition for unrivaled strength and support. Featuring a Crypton® PFAS-free premium fabric cover that is both breathable and stain-resistant, the HiPerform Foam mattress is engineered to last while providing unparalleled comfort.

# 1 Performance Quilted Cover

Made with Crypton®, a PFAS-free premium fabric fused with antimicrobial technology to shield against any stains or spills. Engineered to last, it provides lifelong moisture and odor protection.

# 2 HiPerform Foam

# 10X STRONGER THAN STEEL

Carbon fiber is known for its unrivaled strength. When joined to foam, it retains the gentle pliability while infusing the high-performance support and flexibility.

# CELL SURFACE INFUSION

Each cell in the foam is layered with an infusion of carbon fiber that strengthens structural integrity from its very core.

# PERFORMS LIKE HIGH-DENSITY

The ultralight foam performs just like a denser style without the burden of additional bulk while offering uncompromising support in deep compression zones.

# 3 Base Platform