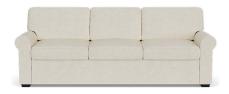

# COMFORT SLEEPER

experience pure comfort

Featuring modern arm styles and high and low leg options, the Comfort Sleeper is fully customizable, available in 3 premium mattress options, and sure to keep your guests raving.

#### BENTLEY

Height 37" | Depth 40" | Seat Depth 23" Width King 87" | Queen Plus 77" | Queen 71" Full 65" | Twin 50" | Cot 41"